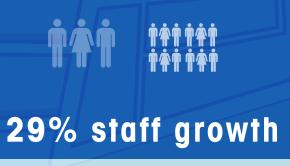

R | 2014 ANNUAL REPORT**

- NAVIGATING GROWTH ----









**4.76 MILLION** 2010

**4.88 MILLION** 2011

**6.22 MILLION** 2012

**6.87 MILLION** 2013

**7.41 MILLION** 2014

#### WE ARE PICKING UP SPEED

Our annual viewership has increased over the past 6 years, accelerating 8% from 2013 to 2014.





# CHARITY STATISTICS



#### **WE'VE GOT ALL THE COORDINATES**

We provide in-depth information on thousands of charities, so that donors can make informed decisions on their charity of choice.

8,0000
TOTAL NUMBER OF CHARITIES RATED

994
CHARITIES RATED
FOR THE 1ST TIME

DONOR ADVISORIES

11
CHARITIES ADDED
TO THE
WATCHLIST





## **ACCOMPLISHMENTS**



#### THE MILESTONES KEEP ADDING UP

Our accomplishments over the past year put us in position to take the lead as we pick up the pace.













& Transparency practices for 85% of our rated charities



## **ENDORSEMENTS**



I want to tell you that I advertise your site to everyone I know. You perform an invaluable service, and I no longer make donations to any organization that doesn't have your seal of approval -Carolyn M., Charlottesville, VA

We are seeing more donor traffic from our presence on Charity Navigator than we are from our presence on www.whitehouse.gov, even after the President mentioned it in a news conference

-Disaster Related Charity

Having worked for various nonprofits for the past 35 years, I understand what an honor a 4-star rating is and how it affects people's philanthropic decisions -Lois Taylor, Director of Development, Humane Society Naples





#### FINANCIAL INFORMATION





Our accomplish