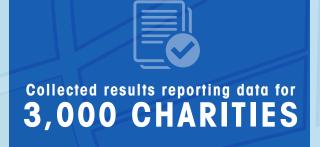

#### **WE'VE GOT ALL THE COORDINATES**

We provide in-depth information on thousands of charities, so that donors can make informed decisions on their charity of choice.

8,0000
TOTAL NUMBER OF CHARITIES RATED