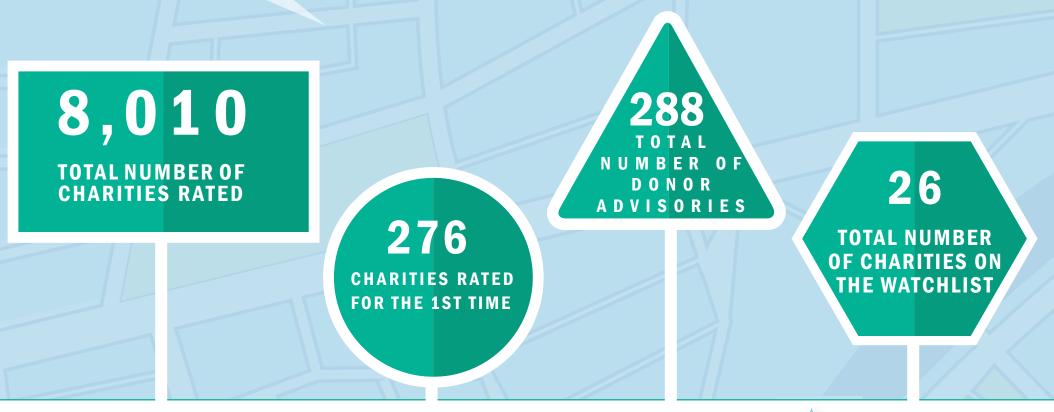

## **CHARITY STATISTICS**

#### **WE'VE GOT ALL THE COORDINATES**

We provide in-depth information on thousands of charities, so that donors can make informed decisions on their charity of choice.