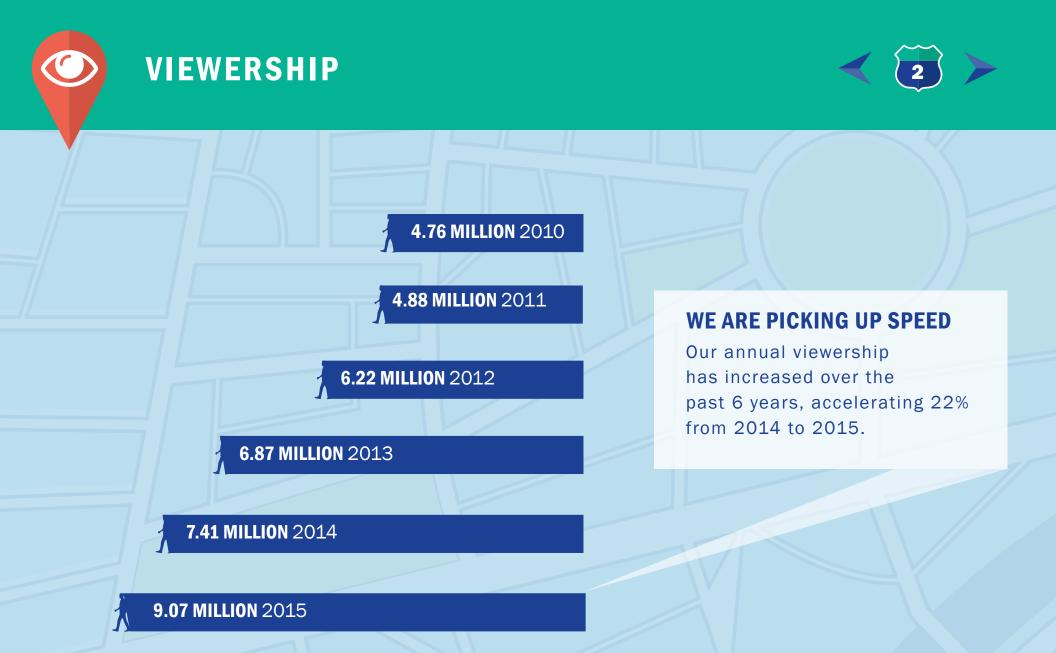

## **CHARITY STATISTICS**

#### **WE'VE GOT ALL THE COORDINATES**

We provide in-depth information on thousands of charities, so that donors can make informed decisions on their charity of choice.